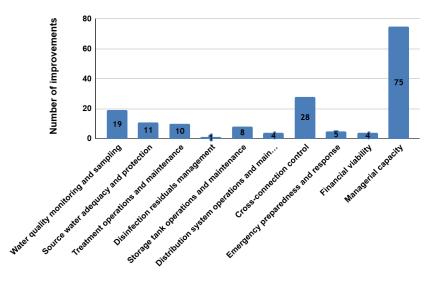

SSP - Sanitary Survey Preparation

ORC - ORC training to develop Monitoring Plan

GWUDI - Ground Water Under the Direct Influence of Surface Water Data/Sampling

- Unit staff worked to develop and launch a webinar training specific to newly regulated Mobile Home Park PWSs. The training is 2.5 hours and is aimed at MHP PWS ownership and management.
- Per leadership's request, unit staff prepared for and attended the Colorado Water Utility Council's December 6, 2024 meeting to assist with any potential questions related to the topic of Regulation 100 and qualifying work experience.
- Unit Staff worked to close out small system training contracts that delivered free clean water and drinking water training with a special focus on rural areas with small systems. The training also included virtual options.
- The 2024 annual running monthly average is 71% of all systems that received one-on-one assistance are making at least one improvement.
- Total coaching and training events:

• 2024 improved performance as a result of assistance (the following displays success of coaching visits as measured by the number of systems improving performance as a result of coaching assistance across 10 different areas):