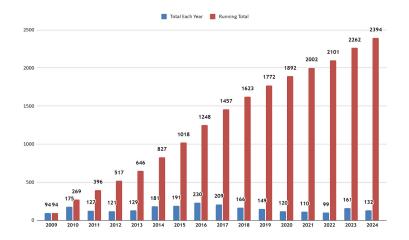

#### 2. WQCD highlights

- 2.1. Emerging issues/status updates/success stories
  - Drinking water system initial Lead Service Line Inventories were submitted October 16th. 96% of systems required to submit the inventory met the deadline. This compliance rate met or exceeded many other states' reported compliance rate. WQCD utilized funding from the BIL lead service line set-aside to provide technical assistance to help meet this inventory requirement and of the systems that met the deadline, the WQCD program had assisted 295 drinking water systems to meet this requirement. Out of the total 1,047 systems that reported the following were identified: 17,383 lead services lines, 3,604 galvanized lines requiring replacement, and 173,123 lines identified as unknown that need further investigation. There were 1,609,240 lines that were identified as non-lead.
  - The division's Emerging Contaminant-Small Disadvantaged Communities (EC-SDC) grant program plans to release a Request for Applications (RFA) near the end of January that can provide up to \$30M for infrastructure grants and up to \$300,000 for planning and design. The grant information and RFA can be viewed on the division's <u>Water Quality Grants</u> webpage.